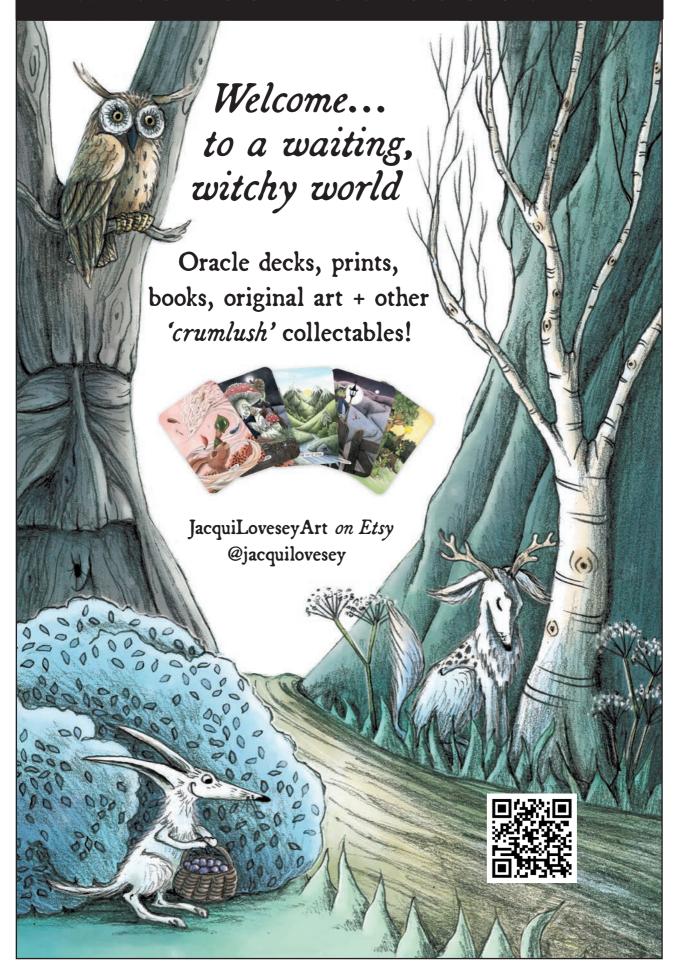

### witches noticeboard









Tel 07758219006

Email alittlebirdsaid123@gmail.com

Using creativity and poetry in a Tarot reading to discover natural flows of energy and discovering new paths.

Each reading is split into two parts, a traditional 7 card reading, with an Oracle draw, which is emailed with some homework! and a second telephone/zoom meeting which will cover the reading and also work on your creativity.



# Glitter and Earth

Magical illustrations and greeting cards for wild souls





www.glitterandearth.com

## ALTAR COLLECTIVE

METAPHYSICAL STORE AND WORKSHOP SPACE

Altar Tools, Art, Apothecary, Books, Bones & Curios, Crystals, Candles, Divination Tools, Spell Supplies, Oils & Incense, Homeware, Jewellery, Workshops & much more.











WWW.ALTARCOLLECTIVE.CO.UK



Mel Bevan of Witching Mel,