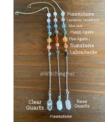

WWW.ALTARCOLLECTIVE.CO.UK

Mel Bevan of Witching Mel,

I create handmade crystal jewellery attuned to you, blessed with angelic energy.

I offer readings using Tarot and Oracle cards.

I am a Hedgewitch and work with nature and the seasons, honouring Gaia and all her magick.